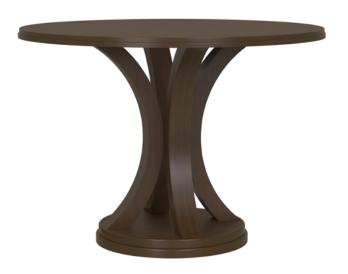

## bolgheri

Dining Table

Kwalu's Bolgheri table is suitable for dining or playing games. Unimpeded by table legs, users have the freedom to sit anywhere around the table comfortably. In a unique design style, four legs curve and create a pedestal support for the round or square tabletop. Adding to its elegant look, the table base is two-tiered. Bolgheri tables are available in standard and wheelchair heights.

Model: BGIDTBLA1S 42W 42D 29.75H