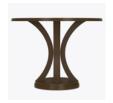

## bolgheri

Dining Table

Kwalu's Bolgheri table is suitable for dining or playing games. Unimpeded by table legs, users have the freedom to sit anywhere around the table comfortably. In a unique design style, four legs curve and create a pedestal support for the round or square tabletop. Adding to its elegant look, the table base is two-tiered. Bolgheri tables are available in standard and wheelchair heights.

## Features

**Durable Finish** Kwalu's proprietary finish doesn't have any of the drawbacks of wood. The finish is moisture impervious, easy to clean and maintenance-free.

**Optional Table Style** Table available in Square or Round Shape.