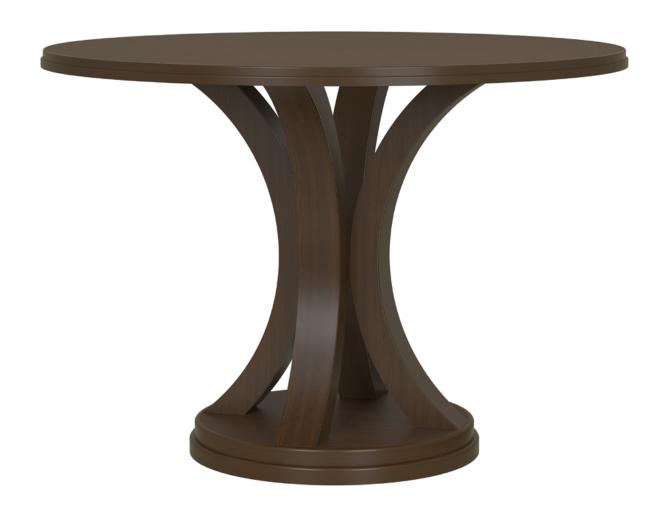

## bolgheri

Dining Table

Kwalu's Bolgheri table is suitable for dining or playing games. Unimpeded by table legs, users have the freedom to sit anywhere around the table comfortably. In a unique design style, four legs curve and create a pedestal support for the round or square tabletop. Adding to its elegant look, the table base is two-tiered. Bolgheri tables are available in standard and wheelchair heights.

Model: BGIDTBLA1S 42W 42D 29.75H